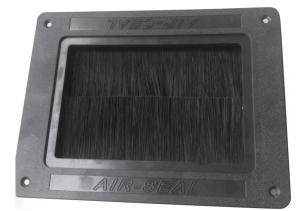

## **Air Seal Raised Floor Grommets**

Maintaining adequate under floor static pressure is one of the most important aspects for successful cooling of the data center. The Air-Brush floor grommet is intended for new installations to seal floor cut outs before the installation of power or communication cables. "Bypass air" is conditioned air that does not reach the intake of IT equipment. The elimination or reduction of "bypass air" is essential to the successful operation of the cooling dynamics of the data center. Air-Brush is the economical choice in raised floor grommets.

## **Specifications**

Face size: 201mm x 265mm x 30mm Cutout size: 160mm x 222mm Fire retardant ABS Polycarbonate Overlapping bristles for a better seal